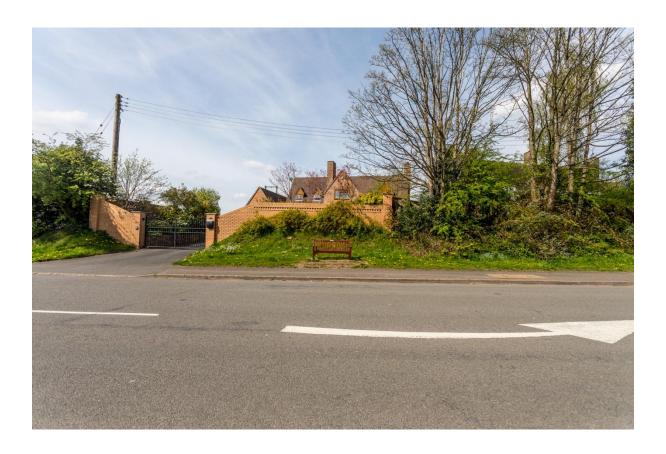

## Site 60 – Nantwich Road Greenspace

| Site Details  |                         |                                     |
|---------------|-------------------------|-------------------------------------|
| Site name     | Grid ref                | Description and purpose             |
| Nantwich      | Off Nantwich Road       | Outside the old Police houses       |
| Road          | opp Chester Road        | within the village, planted area    |
| Greenspace    | junction Audley         | including trees, plants, flowers    |
|               |                         | and benches.                        |
|               |                         |                                     |
|               |                         | Area was planted as part of Britain |
|               |                         | in Bloom, maintained by local       |
|               |                         | residents                           |
| Checklist     |                         |                                     |
| Statutory     | Site allocations (give  | Planning permissions (give          |
| designations  | details)                | details)                            |
| (e.g. SSSI)   | Nia a dala alifta d     | Not a self-able of the self-in      |
| None          | None identified         | Not applicable at time this was     |
|               |                         | created.                            |
| NPPF Criteria |                         |                                     |
| Close to the  | Demonstrably            | Local in character and not          |
| community it  | special to local        | extensive tract                     |
| serves        | community (beauty,      |                                     |
|               | historic significance,  |                                     |
|               | recreational value,     |                                     |
|               | tranquillity, wildlife, |                                     |
|               | or other)               |                                     |
| Yes – middle  | Wildlife                | Yes                                 |
| of village    | Tranquillity            |                                     |
|               | Beauty                  |                                     |
|               | Britain in Bloom        |                                     |
|               | memorial site           |                                     |
|               | Benches (circ walk)     |                                     |

## Images: