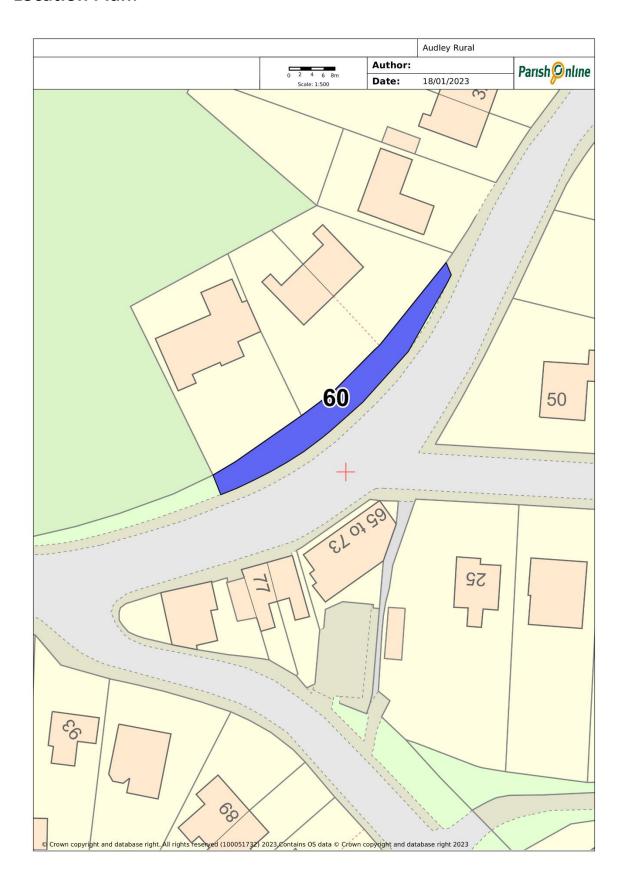

## Site 60 – Nantwich Road Greenspace

| Site Details  |                         |                                     |
|---------------|-------------------------|-------------------------------------|
| Site name     | Grid ref                | Description and purpose             |
| Nantwich      | Off Nantwich Road       | Outside the old Police houses       |
| Road          | opp Chester Road        | within the village, planted area    |
| Greenspace    | junction Audley         | including trees, plants, flowers    |
|               |                         | and benches.                        |
|               |                         |                                     |
|               |                         | Area was planted as part of Britain |
|               |                         | in Bloom, maintained by local       |
|               |                         | residents                           |
| Checklist     |                         |                                     |
| Statutory     | Site allocations (give  | Planning permissions (give          |
| designations  | details)                | details)                            |
| (e.g. SSSI)   | Nia a dala alifta d     | Not a self-able of the self-in      |
| None          | None identified         | Not applicable at time this was     |
|               |                         | created.                            |
| NPPF Criteria |                         |                                     |
| Close to the  | Demonstrably            | Local in character and not          |
| community it  | special to local        | extensive tract                     |
| serves        | community (beauty,      |                                     |
|               | historic significance,  |                                     |
|               | recreational value,     |                                     |
|               | tranquillity, wildlife, |                                     |
|               | or other)               |                                     |
| Yes – middle  | Wildlife                | Yes                                 |
| of village    | Tranquillity            |                                     |
|               | Beauty                  |                                     |
|               | Britain in Bloom        |                                     |
|               | memorial site           |                                     |
|               | Benches (circ walk)     |                                     |

## **Location Plan:**